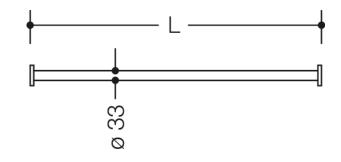

Dimensions in mm

Similar picture

## Properties

Range 801 Shower curtain rail

- rail with curtain rings
- for installing a shower curtain
- with aluminium core
- fixed onto wall with roses
- can be shortened to 200 mm on site
- with a corresponding number of curtain rings
- made-to-measure length from min. 400 mm to max. 1700 mm, rail diameter 33 mm and rose diameter 70 mm
- made of high-quality polyamide according to HEWI colour chart