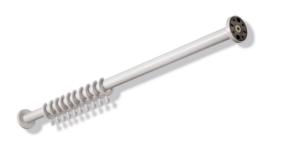

## Properties

Range 801 Shower curtain rail

- rail with curtain rings
- for installing a shower curtain
- with aluminium core
- fixed onto wall with roses
- can be shortened to 200 mm on site
- with a corresponding number of curtain rings
- made-to-measure length from min. 400 mm to max. 1700 mm, rail diameter 33 mm and rose diameter 70 mm
- made of high-quality polyamide according to HEWI colour chart