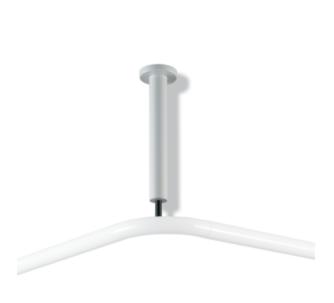

## **Properties**

Range 801 Ceiling support (suicide-inhibiting design)

- · rail made of synthetic material, with magnetic fixing rose
- · connection to the shower curtain rail shears off at around 25 kg
- · for mounting shower curtain rails
- with continuous, corrosion-proof aluminium core
- · fixed on ceiling with rose
- length adjustable by 10 mm and can be shortened at rose by max. 100 mm
- 400 mm long, rail diameter 33 mm
- · made of high-quality polyamide according to HEWI colour chart
- · supplied with fixing material