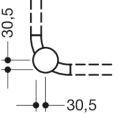

Dimensions in mm

## **Properties**

Range 801 Ceiling support (suicide-inhibiting design)

- · rail made of synthetic material, with magnetic fixing rose
- · connection to the shower curtain rail shears off at around 25 kg
- · for mounting shower curtain rails
- with continuous, corrosion-proof aluminium core
- · fixed on ceiling with rose
- length adjustable by 10 mm and can be shortened at rose by max. 100 mm
- 400 mm long, rail diameter 33 mm
- · made of high-quality polyamide according to HEWI colour chart
- · supplied with fixing material