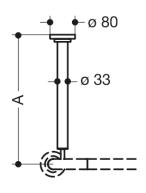

Dimensions in mm

## **Properties**

Range 801 Ceiling support (suicide-inhibiting design)

- · rail made of synthetic material, with magnetic fixing rose
- · connection to the shower curtain rail shears off at around 25 kg
- · for mounting shower curtain rails
- with continuous, corrosion-proof aluminium core
- · fixed on ceiling with rose
- length adjustable by 10 mm and can be shortened at rose by max. 100 mm
- 400 mm long, rail diameter 33 mm
- · made of high-quality polyamide according to HEWI colour chart
- · supplied with fixing material