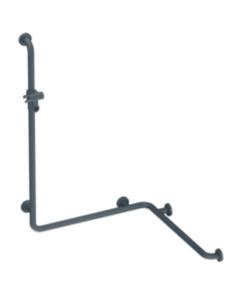

## **Properties**

- Range 801 Rail with vertical support bar and shower head holder
- vertical and horizontal rails joined to form an L shape and fitted with rose fixings and a shower head holder
- vertical length made-to-measure from 600 mm to 1250 mm, horizontal length made-to-measure from 475 mm to 1800 mm
- 89 mm deep, rail diameter 33 mm, rose diameter 70 mm
- additional support required for lengths above 1200 mm as spacings between supports may not exceed 850 mm
- suitable for shower heads of various manufacturers
- shower head holder can be continuously tilted and, after pulling or pushing a large lever, its height can be adjusted
- functional area of the shower head holder in high-quality, glossy polyamide
- · conical adapter on shower head holder makes it easier to hook in the handheld shower head
- with continuous, corrosion resistant steel core
- for wall mounting with special HEWI fixing materials and roses
- can be mounted in left hand or right hand position
- made of high-quality matt polyamide in HEWI colours 99 (pure white), 98 (signal white), 97 (light grey), 95 (stone grey) and 92 (anthracite grey)
- Please note when using with hanging seats: Compatibility check required.
- A detailed list of possible combinations of hand rails, L-shaped rails and shower handrails with matching hanging seats can be found in our online catalogue in the download area of the respective product.