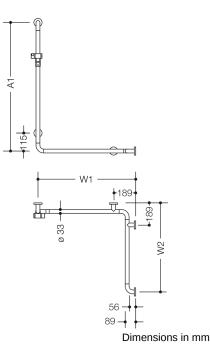

## **Properties**

- Range 801 Rail with vertical support bar and shower head holder
- vertical and horizontal rails joined to form an L shape and fitted with rose fixings and a shower head holder
- vertical length made-to-measure from 600 mm to 1250 mm, horizontal length made-to-measure from 475 mm to 1800 mm
- 89 mm deep, rail diameter 33 mm, rose diameter 70 mm
- additional support required for lengths above 1200 mm as spacings between supports may not exceed 850 mm
- suitable for shower heads of various manufacturers
- shower head holder can be continuously tilted and, after pulling or pushing a large lever, its height can be adjusted
- functional area of the shower head holder in high-quality, glossy polyamide
- · conical adapter on shower head holder makes it easier to hook in the handheld shower head
- with continuous, corrosion resistant steel core
- for wall mounting with special HEWI fixing materials and roses
- can be mounted in left hand or right hand position
- made of high-quality matt polyamide in HEWI colours 99 (pure white), 98 (signal white), 97 (light grey), 95 (stone grey) and 92 (anthracite grey)
- Please note when using with hanging seats: Compatibility check required.
- A detailed list of possible combinations of hand rails, L-shaped rails and shower handrails with matching hanging seats can be found in our online catalogue in the download area of the respective product.