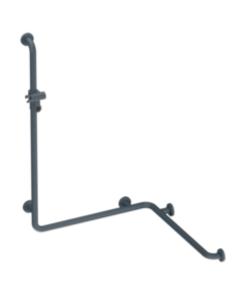

## **Properties**

- Range 801 Rail with vertical support bar and shower head holder
- vertically and horizontally arranged, rails connected at right-angles with fixing roses made of synthetic material and shower head holder
- vertical length 1250 mm, horizontal lengths 762 mm, 91 mm deep
- bar diameter 33 mm, rose diameter 70 mm
- suitable for shower heads of various manufacturers
- shower head holder can be continuously tilted and, after pulling or pushing a large lever, its height can be adjusted
- functional area of the shower head holder in high-quality, glossy polyamide
- · conical adapter on shower head holder makes it easier to hook in the handheld shower head
- · for wall mounting with special HEWI fixing materials and roses
- can be mounted in left hand or right hand position
- made of high-quality matt polyamide in HEWI colours 99 (pure white), 98 (signal white), 97 (light grey), 95 (stone grey) and 92 (anthracite grey)
- · with continuous core made of corrosion-proof steel and aluminium with stainless steel reinforced end bends
- Please note when using with hanging seats: Compatibility check required.
- A detailed list of possible combinations of hand rails, L-shaped rails and shower handrails with matching
  hanging seats can be found in our online catalogue in the download area of the respective product.