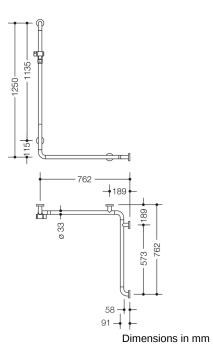

## **Properties**

- Range 801 Rail with vertical support bar and shower head holder
- vertically and horizontally arranged, rails connected at right-angles with fixing roses made of synthetic material and shower head holder
- vertical length 1250 mm, horizontal lengths 762 mm, 91 mm deep
- bar diameter 33 mm, rose diameter 70 mm
- suitable for shower heads of various manufacturers
- shower head holder can be continuously tilted and, after pulling or pushing a large lever, its height can be adjusted
- functional area of the shower head holder in high-quality, glossy polyamide
- · conical adapter on shower head holder makes it easier to hook in the handheld shower head
- · for wall mounting with special HEWI fixing materials and roses
- can be mounted in left hand or right hand position
- made of high-quality matt polyamide in HEWI colours 99 (pure white), 98 (signal white), 97 (light grey), 95 (stone grey) and 92 (anthracite grey)
- · with continuous core made of corrosion-proof steel and aluminium with stainless steel reinforced end bends
- Please note when using with hanging seats: Compatibility check required.
- A detailed list of possible combinations of hand rails, L-shaped rails and shower handrails with matching
  hanging seats can be found in our online catalogue in the download area of the respective product.