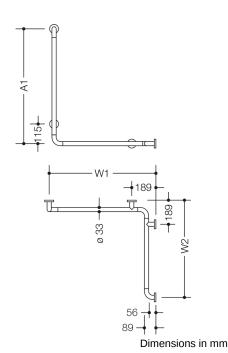

## **Properties**

Range 801 Shower grab rail

- vertical and horizontal bars joined at right-angles with fixing roses made of steel
- vertical length made-to-measure from 600 mm to 1250 mm, horizontal length made-to-measure from 475 mm to 1800 mm
- 89 mm deep, rail diameter 33 mm, rose diameter 70 mm
- additional support required for lengths above 1200 mm as spacings between supports may not exceed 850 mm
- with continuous, corrosion resistant steel core
- for wall mounting with special HEWI fixing materials and roses
- can be mounted in left hand or right hand position
- made of high-quality matt polyamide in HEWI colours 99 (pure white), 98 (signal white), 97 (light grey), 95 (stone grey) and 92 (anthracite grey)
- Please note when using with hanging seats: Compatibility check required.
- A detailed list of possible combinations of hand rails, L-shaped rails and shower handrails with matching hanging seats can be found in our online catalogue in the download area of the respective product.