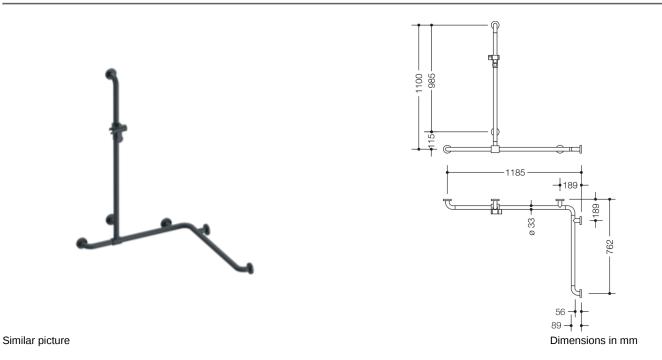

## **Properties**

Range 801 Rail with vertical support bar and sliding shower head holder

- · vertical and horizontal rails joined to form an L shape and fitted with rose fixings and a shower head holder
- with vertical rail with shower head holder that can be moved to the side (for installation)
- vertical length 1100 mm, horizontal lengths (corner mounting) 1185 mm and 762 mm
- 89 mm deep, rail diameter 33 mm, rose diameter 70 mm
- suitable for shower heads of various manufacturers
- shower head holder can be continuously tilted and, after pulling or pushing a large lever, its height can be adjusted
- functional area of the shower head holder in high-quality, glossy polyamide
- · conical adapter on shower head holder makes it easier to hook in the handheld shower head
- · with continuous, corrosion resistant steel core
- · for wall mounting with special HEWI fixing materials and roses
- can be mounted in left hand or right hand position
- made of high-quality matt polyamide in HEWI colours 99 (pure white), 98 (signal white), 97 (light grey), 95 (stone grey) and 92 (anthracite grey)
- Please note when using with hanging seats: Compatibility check required.
- A detailed list of possible combinations of hand rails, L-shaped rails and shower handrails with matching hanging seats can be found in our online catalogue in the download area of the respective product.