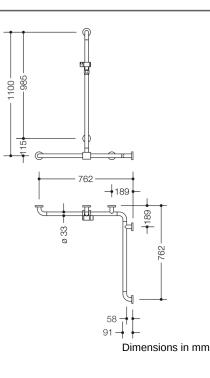

## **Properties**

Range 801 Rail with vertical support bar and sliding shower head holder

- vertical and horizontal rails joined to form an L shape and fitted with rose fixings and a shower head holder
- with vertical rail with shower head holder that can be moved to the side (for installation)
- vertical length of 1100 mm, horizontal lengths (corner mounting) 762 mm
- 91 mm deep, rail diameter 33 mm, rose diameter 70 mm
- suitable for shower heads of various manufacturers
- shower head holder can be continuously tilted and, after pulling or pushing a large lever, its height can be adjusted
- functional area of the shower head holder in high-quality, glossy polyamide
- · conical adapter on shower head holder makes it easier to hook in the handheld shower head
- · with aluminium core and stainless steel reinforced end bends
- · for wall mounting with special HEWI fixing materials and roses
- can be mounted in left hand or right hand position
- made of high-quality matt polyamide in HEWI colours 99 (pure white), 98 (signal white), 97 (light grey), 95 (stone grey) and 92 (anthracite grey)
- Please note when using with hanging seats: Compatibility check required.
- A detailed list of possible combinations of hand rails, L-shaped rails and shower handrails with matching hanging seats can be found in our online catalogue in the download area of the respective product.