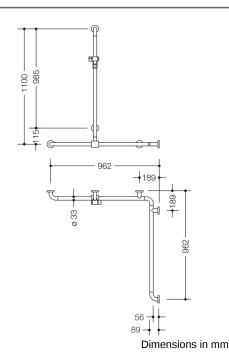

## **Properties**

Range 801 Rail with vertical support bar and sliding shower head holder

- vertical and horizontal rails joined to form an L shape and fitted with rose fixings and a shower head holder
- with vertical rail with shower head holder that can be moved to the side (for installation)
- vertical length of 1100 mm, horizontal lengths (corner mounting) 962 mm
- 89 mm deep, rail diameter 33 mm, rose diameter 70 mm
- suitable for shower heads of various manufacturers
- shower head holder can be continuously tilted and, after pulling or pushing a large lever, its height can be adjusted
- functional area of the shower head holder in high-quality, glossy polyamide
- · conical adapter on shower head holder makes it easier to hook in the handheld shower head