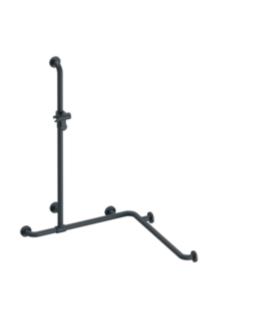

## **Properties**

Range 801 Rail with vertical support bar and sliding shower head holder

- vertical and horizontal rails joined to form an L shape and fitted with rose fixings and a shower head holder
- with vertical rail with shower head holder that can be moved to the side (for installation)
- vertical length of 1100 mm, horizontal lengths (corner mounting) 962 mm
- 89 mm deep, rail diameter 33 mm, rose diameter 70 mm
- suitable for shower heads of various manufacturers
- shower head holder can be continuously tilted and, after pulling or pushing a large lever, its height can be adjusted
- functional area of the shower head holder in high-quality, glossy polyamide
- · conical adapter on shower head holder makes it easier to hook in the handheld shower head