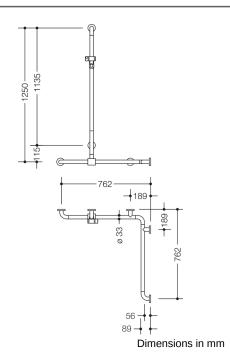

## **Properties**

Range 801 Rail with vertical support bar and sliding shower head holder

- vertical and horizontal rails joined to form an L shape and fitted with rose fixings and a shower head holder
- with vertical rail with shower head holder that can be moved to the side (for installation)
- vertical length of 1250 mm, horizontal lengths (corner mounting) 762 mm
- 89 mm deep, rail diameter 33 mm, rose diameter 70 mm
- suitable for shower heads of various manufacturers
- shower head holder can be continuously tilted and, after pulling or pushing a large lever, its height can be adjusted
- functional area of the shower head holder in high-quality, glossy polyamide
- · conical adapter on shower head holder makes it easier to hook in the handheld shower head