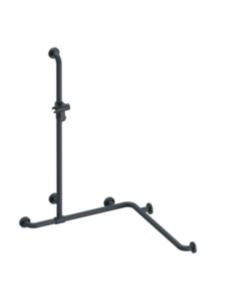

## **Properties**

Range 801 Rail with vertical support bar and sliding shower head holder

- vertical and horizontal rails joined to form an L shape and fitted with rose fixings and a shower head holder
- with vertical rail with shower head holder that can be moved to the side (for installation)
- vertical length of 1250 mm, horizontal lengths (corner mounting) 762 mm
- 89 mm deep, rail diameter 33 mm, rose diameter 70 mm
- suitable for shower heads of various manufacturers
- shower head holder can be continuously tilted and, after pulling or pushing a large lever, its height can be adjusted
- functional area of the shower head holder in high-quality, glossy polyamide
- · conical adapter on shower head holder makes it easier to hook in the handheld shower head