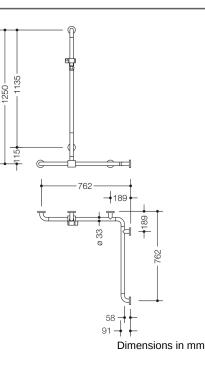

## **Properties**

- Range 801 Rail with vertical support bar and shower head holder
- vertically and horizontally arranged, rails connected at right-angles with fixing roses made of synthetic material and shower head holder
- with vertical rail with shower head holder that can be moved to the side (for installation)
- vertical length 1250 mm, horizontal lengths (corner mounting) 762 mm, 91 mm deep
- bar diameter 33 mm, rose diameter 70 mm
- · suitable for shower heads of various manufacturers
- shower head holder can be continuously tilted and, after pulling or pushing a large lever, its height can be adjusted
- functional area of the shower head holder in high-quality, glossy polyamide
- · conical adapter on shower head holder makes it easier to hook in the handheld shower head
- for wall mounting with special HEWI fixing materials and roses
- can be mounted in left hand or right hand position
- made of high-quality matt polyamide in HEWI colours 99 (pure white), 98 (signal white), 97 (light grey), 95 (stone grey) and 92 (anthracite grey)
- · with aluminium core and stainless steel reinforced end bends
- Please note when using with hanging seats: Compatibility check required.
- A detailed list of possible combinations of hand rails, L-shaped rails and shower handrails with matching hanging seats can be found in our online catalogue in the download area of the respective product.