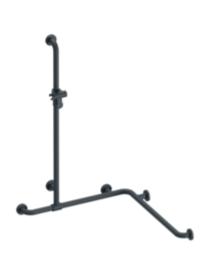

## **Properties**

- Range 801 Rail with vertical support bar and shower head holder
- vertically and horizontally arranged, rails connected at right-angles with fixing roses made of synthetic material and shower head holder
- with vertical rail with shower head holder that can be moved to the side (for installation)
- vertical length 1250 mm, horizontal lengths (corner mounting) 762 mm, 91 mm deep
- bar diameter 33 mm, rose diameter 70 mm
- · suitable for shower heads of various manufacturers
- shower head holder can be continuously tilted and, after pulling or pushing a large lever, its height can be adjusted
- functional area of the shower head holder in high-quality, glossy polyamide
- · conical adapter on shower head holder makes it easier to hook in the handheld shower head
- for wall mounting with special HEWI fixing materials and roses
- can be mounted in left hand or right hand position
- made of high-quality matt polyamide in HEWI colours 99 (pure white), 98 (signal white), 97 (light grey), 95 (stone grey) and 92 (anthracite grey)
- · with aluminium core and stainless steel reinforced end bends
- Please note when using with hanging seats: Compatibility check required.
- A detailed list of possible combinations of hand rails, L-shaped rails and shower handrails with matching hanging seats can be found in our online catalogue in the download area of the respective product.