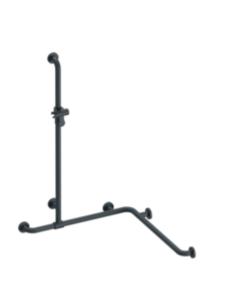

## **Properties**

Range 801 Rail with vertical support bar and sliding shower head holder

- vertical and horizontal rails joined to form an L shape and fitted with rose fixings and a shower head holder
- with vertical rail with shower head holder that can be moved to the side (for installation)
- vertical length of 1250 mm, horizontal lengths (corner mounting) 962 mm
- 89 mm deep, rail diameter 33 mm, rose diameter 70 mm
- suitable for shower heads of various manufacturers
- shower head holder can be continuously tilted and, after pulling or pushing a large lever, its height can be adjusted
- conical adapter on shower head holder makes it easier to hook in the handheld shower head