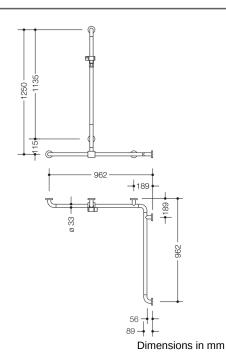

## **Properties**

Range 801 Rail with vertical support bar and sliding shower head holder

- vertical and horizontal rails joined to form an L shape and fitted with rose fixings and a shower head holder
- with vertical rail with shower head holder that can be moved to the side (for installation)
- vertical length of 1250 mm, horizontal lengths (corner mounting) 962 mm
- 89 mm deep, rail diameter 33 mm, rose diameter 70 mm
- suitable for shower heads of various manufacturers
- shower head holder can be continuously tilted and, after pulling or pushing a large lever, its height can be adjusted
- conical adapter on shower head holder makes it easier to hook in the handheld shower head