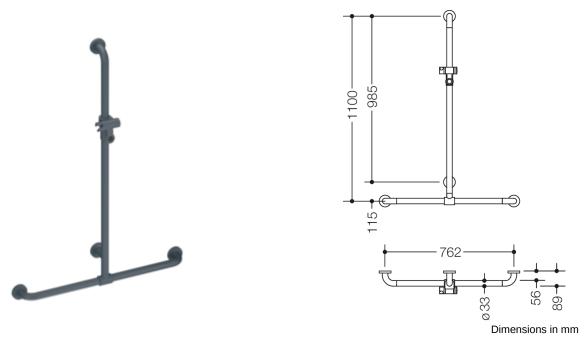

## **Properties**

Range 801 Rail with vertical support bar and sliding shower head holder

- · vertical and horizontal rails joined to form an L shape and fitted with rose fixings and a shower head holder
- with vertical rail with shower head holder that can be moved to the side (for installation)
- vertical length 1100 mm, horizontal length 762 mm
- 89 mm deep, rail diameter 33 mm, rose diameter 70 mm
- suitable for shower heads of various manufacturers
- shower head holder can be continuously tilted and, after pulling or pushing a large lever, its height can be adjusted
- functional area of the shower head holder in high-quality, glossy polyamide
- conical adapter on shower head holder makes it easier to hook in the handheld shower head

Telefon: +49 5691 82-0

Telefax: +49 5691 82-319

- · with continuous, corrosion resistant steel core
- for wall mounting with special HEWI fixing materials and roses
- made of high-quality matt polyamide in HEWI colours 99 (pure white), 98 (signal white), 97 (light grey), 95 (stone grey) and 92 (anthracite grey)
- Please note when using with hanging seats: Compatibility check required.
- A detailed list of possible combinations of hand rails, L-shaped rails and shower handrails with matching hanging seats can be found in our online catalogue in the download area of the respective product.