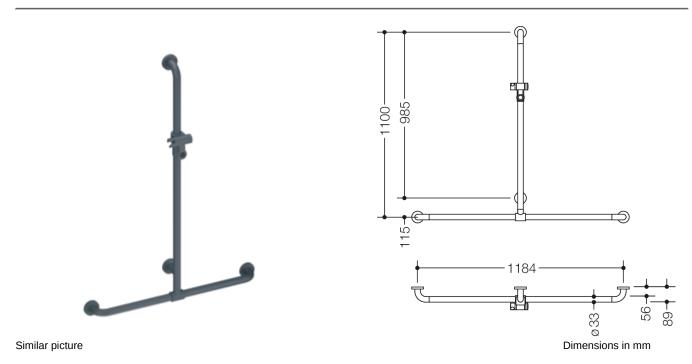

## **Properties**

Range 801 Rail with vertical support bar and sliding shower head holder

- vertical and horizontal rails joined to form an L shape and fitted with rose fixings and a shower head holder
- with vertical rail with shower head holder that can be moved to the side (for installation)
- · vertical length 1100 mm, horizontal length 1184 mm
- 89 mm deep, rail diameter 33 mm, rose diameter 70 mm
- suitable for shower heads of various manufacturers
- shower head holder can be continuously tilted and, after pulling or pushing a large lever, its height can be adjusted
- functional area of the shower head holder in high-quality, glossy polyamide
- · conical adapter on shower head holder makes it easier to hook in the handheld shower head

Telefon: +49 5691 82-0

Telefax: +49 5691 82-319

- · with continuous, corrosion resistant steel core
- · for wall mounting with special HEWI fixing materials and roses
- made of high-quality matt polyamide in HEWI colours 99 (pure white), 98 (signal white), 97 (light grey), 95 (stone grey) and 92 (anthracite grey)
- Please note when using with hanging seats: Compatibility check required.
- A detailed list of possible combinations of hand rails, L-shaped rails and shower handrails with matching hanging seats can be found in our online catalogue in the download area of the respective product.