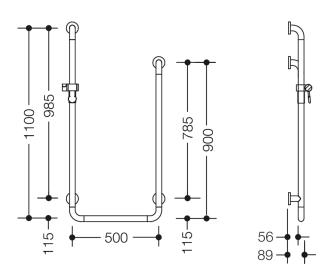

Dimensions in mm

## **Properties**

Range 801 Shower grab rail, U-shaped

- arranged vertically and horizontally in U-shape, rails joined to form a right angle, fitted with fixing roses made of steel and shower head holder
- vertical lengths A = 1100 mm, A2 = 900 mm, horizontal length 500 mm
- 89 mm deep, rail diameter 33 mm, rose diameter 70 mm
- · suitable for shower heads of various manufacturers
- shower head holder can be continuously tilted and, after pulling or pushing a large lever, its height can be adjusted
- functional area of the shower head holder in high-quality, glossy polyamide
- · conical adapter on shower head holder makes it easier to hook in the handheld shower head