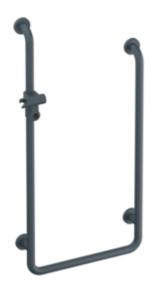

## **Properties**

Range 801 Shower grab rail, U-shaped

- arranged vertically and horizontally in U-shape, rails joined to form a right angle, fitted with fixing roses made of steel and shower head holder
- vertical lengths A = 1100 mm, A2 = 900 mm, horizontal length 500 mm
- 89 mm deep, rail diameter 33 mm, rose diameter 70 mm
- · suitable for shower heads of various manufacturers
- shower head holder can be continuously tilted and, after pulling or pushing a large lever, its height can be adjusted
- functional area of the shower head holder in high-quality, glossy polyamide
- · conical adapter on shower head holder makes it easier to hook in the handheld shower head

Telefon: +49 5691 82-0

Telefax: +49 5691 82-319

- · with continuous, corrosion resistant steel core
- for wall mounting with special HEWI fixing materials and roses
- can be mounted in left hand or right hand position
- made of high-quality matt polyamide in HEWI colours 99 (pure white), 98 (signal white), 97 (light grey), 95 (stone grey) and 92 (anthracite grey)