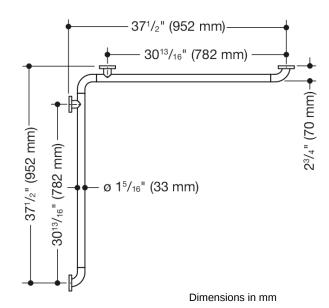

## **Properties**

Shower grab rail (USA) from Range 801

- arranged horizontally, rods connected at a right angle with steel fixing roses
- horizontal lengths 37 1/2 inch x 37 1/2 inch (952 x 952 mm)
- 2 3/4 inch (70 mm) deep, rail diameter 1 5/16 inch (33 mm), rose diameter 2 3/4 inch (70 mm)