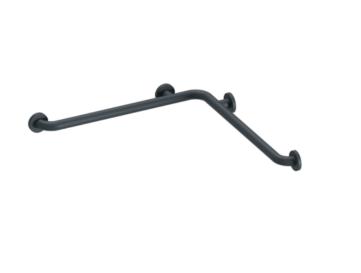

## **Properties**

Shower grab rail (USA) from Range 801

- arranged horizontally, rods connected at a right angle with steel fixing roses
- horizontal lengths 37 1/2 inch x 37 1/2 inch (952 x 952 mm)
- 2 3/4 inch (70 mm) deep, rail diameter 1 5/16 inch (33 mm), rose diameter 2 3/4 inch (70 mm)