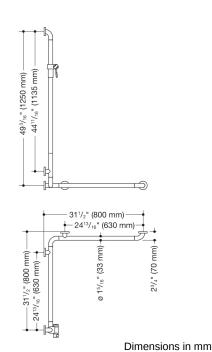

## **Properties**

Shower grab rail with shower head holder rail (USA) from Range 801

- positioned horizontally and vertically, rails connected at a right angle with steel fixing roses and shower head holder
- · with corrosion-protected steel core throughout
- vertical length 49 3/16 inch (1250 mm), horizontal lengths 31 1/2 inch (800 mm)
- 2 3/4 inch (70 mm) deep, rail diameter 1 5/16 inch (33 mm), rose diameter 2 3/4 inch (70 mm)