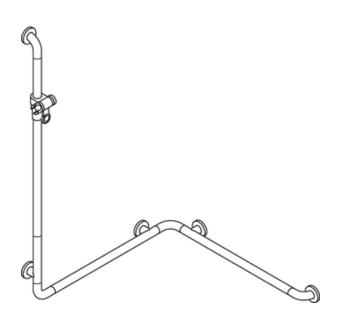

## **Properties**

Shower grab rail with shower head holder rail (USA) from Range 801

- positioned horizontally and vertically, rails connected at a right angle with steel fixing roses and shower head holder
- · with corrosion-protected steel core throughout
- vertical length 49 3/16 inch (1250 mm), horizontal lengths 31 1/2 inch (800 mm)
- 2 3/4 inch (70 mm) deep, rail diameter 1 5/16 inch (33 mm), rose diameter 2 3/4 inch (70 mm)

Telephon: +49 5691 82-0

Fax: +49 5691 82-319

- suitable for handheld shower heads from various manufacturers
- shower head holder can be tilted continuously and its height can be adjusted by pulling or pushing a broad lever
- functional area of the shower head holder in high-quality, glossy polyamide
- · cone-shaped insert on the shower head holder makes it easier to mount the handheld shower head
- wall mounting with wall-specific fixing material and roses from HEWI
- · can be mounted on the right and left side
- maximum loading capacity 330 lbs (150 kg)
- made of high-quality matt polyamide in HEWI colours 99 (pure white), 95 (stone grey) and 92 (anthracite grey)
- meets the requirements of 2010 ADA standards and ICC/ANSI A117.1-2017