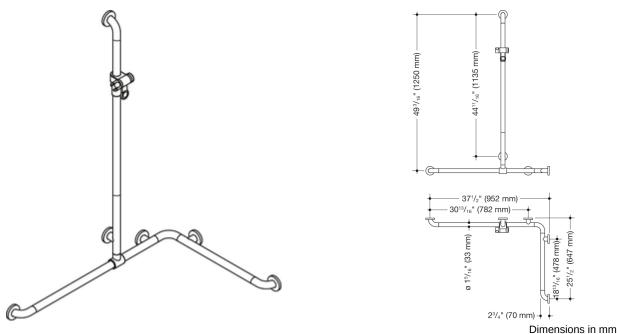

## **Properties**

Shower grab rail with adjustable shower head holder rail (USA) from Range 801

- positioned horizontally and vertically, rails connected at a right angle with steel fixing roses and shower head holder
- with sideways (for mounting) adjustable vertical rail with shower head holder
- with corrosion-protected steel core throughout
- vertical length 49 3/16 inch (1250 mm), horizontal lengths 37 1/2 inch (952 mm) and 25 1/2 inch (647 mm)
- 2 3/4 inch (70 mm) deep, rail diameter 1 5/16 inch (33 mm), rose diameter 2 3/4 inch (70 mm)
- suitable for handheld shower heads from various manufacturers •
- shower head holder can be tilted continuously and its height can be adjusted by pulling or pushing a broad • lever
- functional area of the shower head holder in high-guality, glossy polyamide
- cone-shaped insert on the shower head holder makes it easier to mount the handheld shower head •
- wall mounting with wall-specific fixing material and roses from HEWI •
- can be mounted on the right and left side •
- maximum loading capacity 330 lbs (150 kg) •
- made of high-quality matt polyamide in HEWI colours 99 (pure white), 95 (stone grey) and 92 (anthracite grey)
- meets the requirements of 2010 ADA standards and ICC/ANSI A117.1-2017