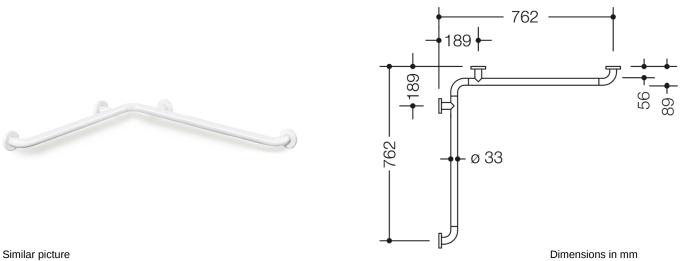

## **Properties**

Range 801 Shower grab rail

- horizontally arranged rails connected at right-angles, with fixing roses made of steel
- horizontal lengths 762 mm
- 89 mm deep, rail diameter 33 mm, rose diameter 70 mm
- with continuous, corrosion resistant steel core
- for wall mounting with special HEWI fixing materials and roses
- made of high-quality polyamide in HEWI colour 98 (signal white), with active antimicrobial microsilver
- Please note when using with hanging seats: Compatibility check required.
- A detailed list of possible combinations of hand rails, L-shaped rails and shower handrails with matching hanging seats can be found in our online catalogue in the download area of the respective product.