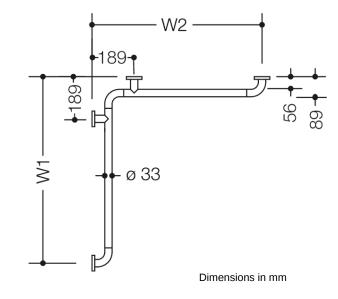

## Properties

Range 801 Shower grab rail

- horizontally arranged rails connected at right-angles, with fixing roses made of steel
- horizontal lengths made-to-measure from 475 mm to 1800 mm
- 89 mm deep, rail diameter 33 mm, rose diameter 70 mm
- additional support required for lengths above 1200 mm as spacings between supports may not exceed 850 mm
- with continuous, corrosion resistant steel core
- for wall mounting with special HEWI fixing materials and roses
- made of high-quality polyamide in HEWI colour 98 (signal white), with active antimicrobial microsilver
- Please note when using with hanging seats: Compatibility check required.
- A detailed list of possible combinations of hand rails, L-shaped rails and shower handrails with matching hanging seats can be found in our online catalogue in the download area of the respective product.