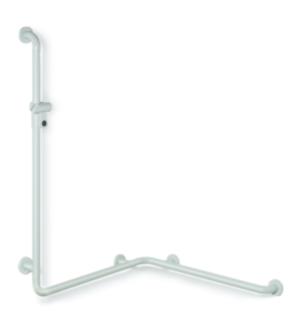

## **Properties**

Range 801 Rail with vertical support bar and shower head holder

- vertical and horizontal rails joined to form an L shape and fitted with rose fixings and a shower head holder
- vertical length 1100 mm, horizontal length 600 mm
- 89 mm deep, rail diameter 33 mm, rose diameter 70 mm
- suitable for shower heads of various manufacturers
- shower head holder can be continuously tilted and, after pulling or pushing a large lever, its height can be adjusted
- · conical adapter on shower head holder makes it easier to hook in the handheld shower head