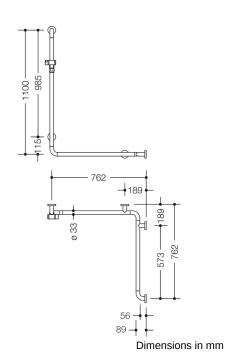

## **Properties**

Range 801 Rail with vertical support bar and shower head holder

- vertical and horizontal rails joined to form an L shape and fitted with rose fixings and a shower head holder
- vertical length 1100 mm, horizontal length 600 mm
- 89 mm deep, rail diameter 33 mm, rose diameter 70 mm
- suitable for shower heads of various manufacturers
- shower head holder can be continuously tilted and, after pulling or pushing a large lever, its height can be adjusted
- · conical adapter on shower head holder makes it easier to hook in the handheld shower head