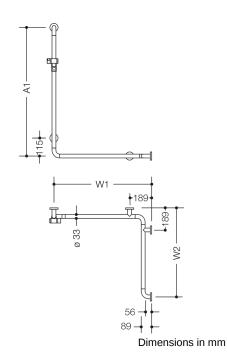

## **Properties**

Range 801 Rail with vertical support bar and shower head holder

- vertical and horizontal rails joined to form an L shape and fitted with rose fixings and a shower head holder
- vertical length made-to-measure from 600 mm to 1250 mm, horizontal length made-to-measure from 475 mm to 1800 mm
- 89 mm deep, rail diameter 33 mm, rose diameter 70 mm
- additional support required for lengths above 1200 mm as spacings between supports may not exceed 850 mm
- suitable for shower heads of various manufacturers
- shower head holder can be continuously tilted and, after pulling or pushing a large lever, its height can be adjusted
- · conical adapter on shower head holder makes it easier to hook in the handheld shower head