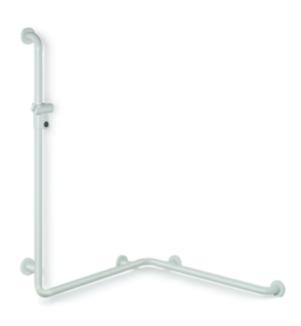

## **Properties**

Range 801 Rail with vertical support bar and shower head holder

- vertical and horizontal rails joined to form an L shape and fitted with rose fixings and a shower head holder
- vertical length made-to-measure from 600 mm to 1250 mm, horizontal length made-to-measure from 475 mm to 1800 mm
- 89 mm deep, rail diameter 33 mm, rose diameter 70 mm
- additional support required for lengths above 1200 mm as spacings between supports may not exceed 850 mm
- suitable for shower heads of various manufacturers
- shower head holder can be continuously tilted and, after pulling or pushing a large lever, its height can be adjusted
- · conical adapter on shower head holder makes it easier to hook in the handheld shower head