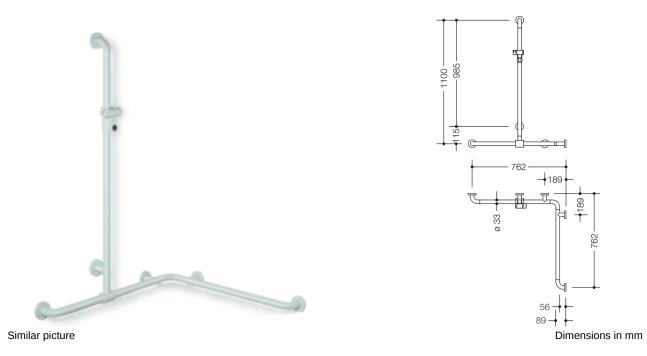

## **Properties**

Range 801 Rail with vertical support bar and sliding shower head holder

- vertical and horizontal rails joined to form an L shape and fitted with rose fixings and a shower head holder
- with vertical rail with shower head holder that can be moved to the side (for installation)
- vertical length of 1100 mm, horizontal lengths (corner mounting) 762 mm
- 89 mm deep, rail diameter 33 mm, rose diameter 70 mm
- suitable for shower heads of various manufacturers
- shower head holder can be continuously tilted and, after pulling or pushing a large lever, its height can be adjusted
- conical adapter on shower head holder makes it easier to hook in the handheld shower head
- with continuous, corrosion resistant steel core
- · for wall mounting with special HEWI fixing materials and roses
- can be mounted in left hand or right hand position
- made of high-quality polyamide in HEWI colour 98 (signal white), with active antimicrobial microsilver
- Please note when using with hanging seats: Compatibility check required.
- A detailed list of possible combinations of hand rails, L-shaped rails and shower handrails with matching hanging seats can be found in our online catalogue in the download area of the respective product.