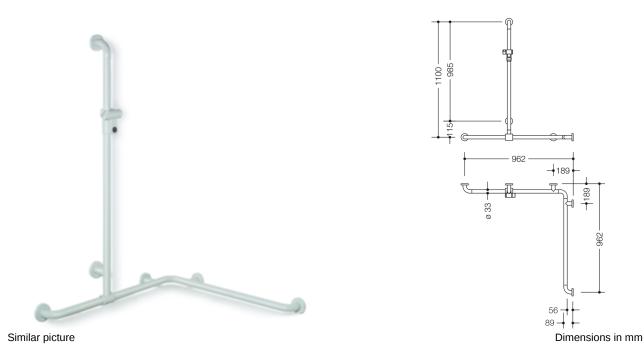

## **Properties**

Range 801 Rail with vertical support bar and sliding shower head holder

- vertical and horizontal rails joined to form an L shape and fitted with rose fixings and a shower head holder
- with vertical rail with shower head holder that can be moved to the side (for installation)
- vertical length of 1100 mm, horizontal lengths (corner mounting) 962 mm
- 89 mm deep, rail diameter 33 mm, rose diameter 70 mm
- suitable for shower heads of various manufacturers
- shower head holder can be continuously tilted and, after pulling or pushing a large lever, its height can be adjusted
- conical adapter on shower head holder makes it easier to hook in the handheld shower head
- with continuous, corrosion resistant steel core
- · for wall mounting with special HEWI fixing materials and roses
- can be mounted in left hand or right hand position
- made of high-quality polyamide in HEWI colour 98 (signal white), with active antimicrobial microsilver
- Please note when using with hanging seats: Compatibility check required.
- A detailed list of possible combinations of hand rails, L-shaped rails and shower handrails with matching hanging seats can be found in our online catalogue in the download area of the respective product.