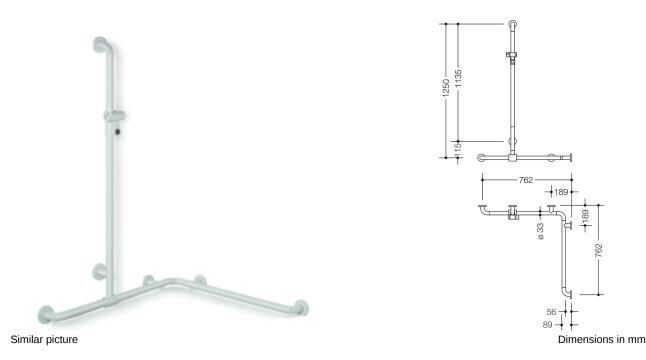

## **Properties**

Range 801 Rail with vertical support bar and sliding shower head holder

- vertical and horizontal rails joined to form an L shape and fitted with rose fixings and a shower head holder
- with vertical rail with shower head holder that can be moved to the side (for installation)
- vertical length of 1250 mm, horizontal lengths (corner mounting) 762 mm
- 89 mm deep, rail diameter 33 mm, rose diameter 70 mm
- suitable for shower heads of various manufacturers
- shower head holder can be continuously tilted and, after pulling or pushing a large lever, its height can be adjusted
- conical adapter on shower head holder makes it easier to hook in the handheld shower head
- with continuous, corrosion resistant steel core
- · for wall mounting with special HEWI fixing materials and roses
- can be mounted in left hand or right hand position
- made of high-quality polyamide in HEWI colour 98 (signal white), with active antimicrobial microsilver
- Please note when using with hanging seats: Compatibility check required.
- A detailed list of possible combinations of hand rails, L-shaped rails and shower handrails with matching hanging seats can be found in our online catalogue in the download area of the respective product.