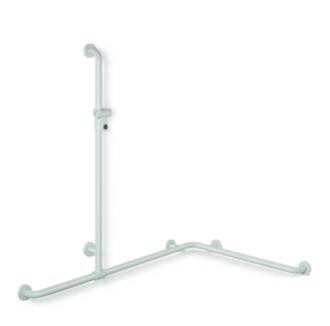

## **Properties**

Range 801 Rail with vertical support bar and sliding shower head holder

- · vertical and horizontal rails joined to form an L shape and fitted with rose fixings and a shower head holder
- with vertical rail with shower head holder that can be moved to the side (for installation)
- vertical length made-to-measure from 600 mm to 1250 mm, horizontal lengths (corner mounting) made-to-measure from 475 mm to 1800 mm
- 89 mm deep, rail diameter 33 mm, rose diameter 70 mm
- additional support required for lengths above 1200 mm as spacings between supports may not exceed 850 mm
- suitable for shower heads of various manufacturers
- shower head holder can be continuously tilted and, after pulling or pushing a large lever, its height can be adjusted
- · conical adapter on shower head holder makes it easier to hook in the handheld shower head