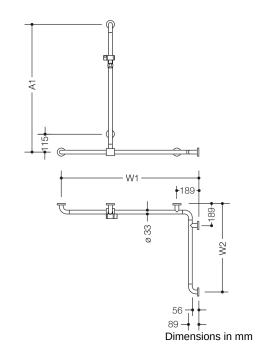

## **Properties**

Range 801 Rail with vertical support bar and sliding shower head holder

- · vertical and horizontal rails joined to form an L shape and fitted with rose fixings and a shower head holder
- with vertical rail with shower head holder that can be moved to the side (for installation)
- vertical length made-to-measure from 600 mm to 1250 mm, horizontal lengths (corner mounting) made-to-measure from 475 mm to 1800 mm
- 89 mm deep, rail diameter 33 mm, rose diameter 70 mm
- additional support required for lengths above 1200 mm as spacings between supports may not exceed 850 mm
- suitable for shower heads of various manufacturers
- shower head holder can be continuously tilted and, after pulling or pushing a large lever, its height can be adjusted
- · conical adapter on shower head holder makes it easier to hook in the handheld shower head