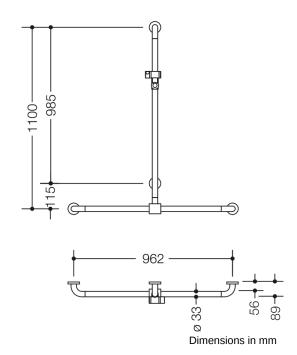

## **Properties**

Range 801 Rail with vertical support bar and sliding shower head holder

- vertical and horizontal rails joined to form an L shape and fitted with rose fixings and a shower head holder
- with vertical rail with shower head holder that can be moved to the side (for installation)
- vertical length 1100 mm, horizontal length 962 mm
- 89 mm deep, rail diameter 33 mm, rose diameter 70 mm
- suitable for shower heads of various manufacturers
- shower head holder can be continuously tilted and, after pulling or pushing a large lever, its height can be adjusted
- conical adapter on shower head holder makes it easier to hook in the handheld shower head