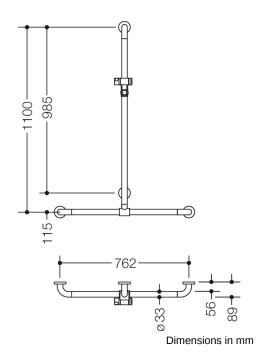

## **Properties**

Range 801 Rail with vertical support bar and sliding shower head holder

- vertical and horizontal rails joined to form an L shape and fitted with rose fixings and a shower head holder
- with vertical rail with shower head holder that can be moved to the side (for installation)
- · vertical length 1100 mm, horizontal length 762 mm
- 89 mm deep, rail diameter 33 mm, rose diameter 70 mm
- suitable for shower heads of various manufacturers
- shower head holder can be continuously tilted and, after pulling or pushing a large lever, its height can be adjusted
- conical adapter on shower head holder makes it easier to hook in the handheld shower head