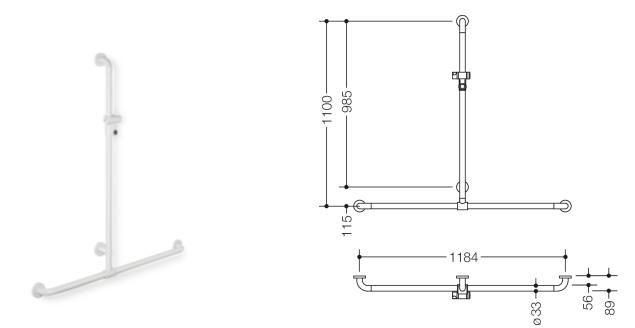

Dimensions in mm

Similar picture

## **Properties**

Range 801 Rail with vertical support bar and sliding shower head holder

- vertical and horizontal rails joined to form an L shape and fitted with rose fixings and a shower head holder
- with vertical rail with shower head holder that can be moved to the side (for installation)
- vertical length 1100 mm, horizontal length 1184 mm
- 89 mm deep, rail diameter 33 mm, rose diameter 70 mm
- suitable for shower heads of various manufacturers
- shower head holder can be continuously tilted and, after pulling or pushing a large lever, its height can be adjusted
- · conical adapter on shower head holder makes it easier to hook in the handheld shower head
- with continuous, corrosion resistant steel core
- · for wall mounting with special HEWI fixing materials and roses
- made of high-quality polyamide in HEWI colour 98 (signal white), with active antimicrobial microsilver
- Please note when using with hanging seats: Compatibility check required.
- A detailed list of possible combinations of hand rails, L-shaped rails and shower handrails with matching hanging seats can be found in our online catalogue in the download area of the respective product.