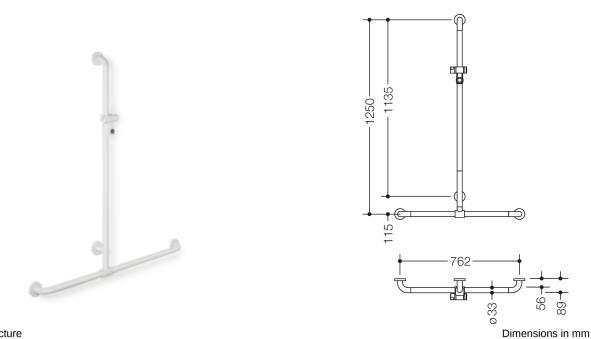

## **Properties**

Range 801 Rail with vertical support bar and sliding shower head holder

- vertical and horizontal rails joined to form an L shape and fitted with rose fixings and a shower head holder
- with vertical rail with shower head holder that can be moved to the side (for installation)
- vertical length 1250 mm, horizontal length 762 mm
- 89 mm deep, rail diameter 33 mm, rose diameter 70 mm
- suitable for shower heads of various manufacturers
- shower head holder can be continuously tilted and, after pulling or pushing a large lever, its height can be adjusted
- · conical adapter on shower head holder makes it easier to hook in the handheld shower head
- with continuous, corrosion resistant steel core
- · for wall mounting with special HEWI fixing materials and roses
- made of high-quality polyamide in HEWI colour 98 (signal white), with active antimicrobial microsilver
- Please note when using with hanging seats: Compatibility check required.
- A detailed list of possible combinations of hand rails, L-shaped rails and shower handrails with matching hanging seats can be found in our online catalogue in the download area of the respective product.