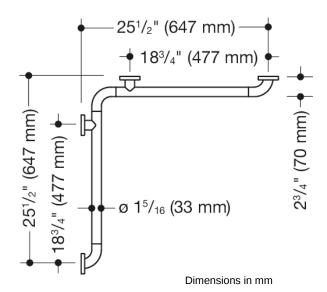

## **Properties**

Shower grab rail (USA) from Range 801

- · arranged horizontally, rods connected at a right angle with steel fixing roses
- horizontal lengths 25 1/2 inch x 25 1/2 inch (647 x 647 mm)
- 2 3/4 inch (70 mm) deep, rail diameter 1 5/16 inch (33 mm), rose diameter 2 3/4 inch (70 mm)