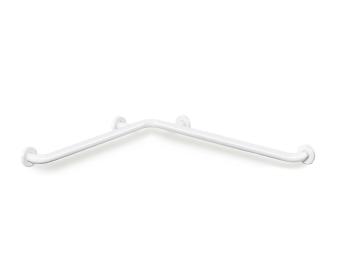

## **Properties**

Shower grab rail (USA) from Range 801

- · arranged horizontally, rods connected at a right angle with steel fixing roses
- horizontal lengths 25 1/2 inch x 25 1/2 inch (647 x 647 mm)
- 2 3/4 inch (70 mm) deep, rail diameter 1 5/16 inch (33 mm), rose diameter 2 3/4 inch (70 mm)