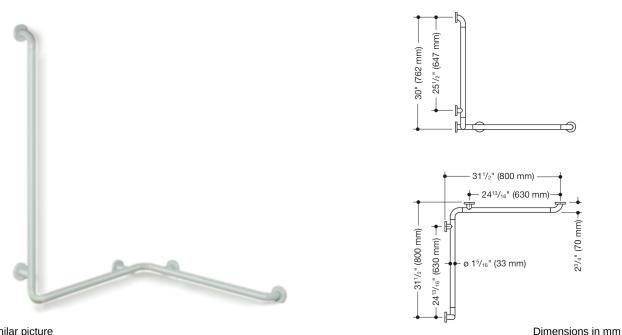

Similar picture

## **Properties**

- Shower grab rail (USA) from Range 801
- positioned horizontally and vertically, rails connected at a right angle with steel fixing roses
- with corrosion-protected steel core throughout
- vertical length 30 inch (762 mm), horizontal lengths 31 1/2 inch (800 mm) •
- 2 3/4 inch (70 mm) deep, rail diameter 1 5/16 inch (33 mm), rose diameter 2 3/4 inch (70 mm) •
- wall mounting with wall-specific fixing material and roses from HEWI •
- can be mounted on the right and left side ٠
- maximum loading capacity 330 lbs (150 kg) •
- suitable for removable hanging seats 801.51US100 and 801.51US110
- made from high-grade synthetic material in the HEWI colors 99 (pure white), 95 (stone gray), 92 (anthracite • gray), 90 (jet black), 86 (sand), 84 (umber) and 33 (ruby red)
- meets the requirements of 2010 ADA standards and ICC/ANSI A117.1-2017