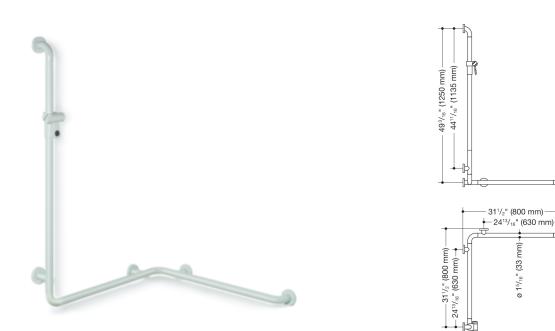

## **Properties**

- Shower grab rail with shower head holder rail (USA) from Range 801
- positioned horizontally and vertically, rails connected at a right angle with steel fixing roses and shower head holder
- · with corrosion-protected steel core throughout
- vertical length 49 3/16 inch (1250 mm), horizontal lengths 31 1/2 inch (800 mm)
- 2 3/4 inch (70 mm) deep, rail diameter 1 5/16 inch (33 mm), rose diameter 2 3/4 inch (70 mm)
- suitable for handheld shower heads from various manufacturers
- shower head holder can be tilted continuously and its height can be adjusted by pulling or pushing a broad lever
- · cone-shaped insert on the shower head holder makes it easier to mount the handheld shower head
- · wall mounting with wall-specific fixing material and roses from HEWI
- can be mounted on the right and left side
- maximum loading capacity 330 lbs (150 kg)
- suitable for removable hanging seats 801.51US100 and 801.51US110
- made from high-grade synthetic material in the HEWI colors 99 (pure white), 95 (stone gray), 92 (anthracite gray), 90 (jet black), 86 (sand), 84 (umber) and 33 (ruby red)
- meets the requirements of 2010 ADA standards and ICC/ANSI A117.1-2017