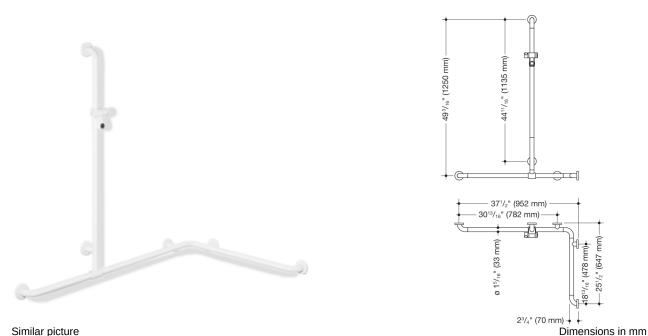

## **Properties**

Shower grab rail with adjustable shower head holder rail (USA) from Range 801

- positioned horizontally and vertically, rails connected at a right angle with steel fixing roses and shower head holder
- with sideways (for mounting) adjustable vertical rail with shower head holder
- with corrosion-protected steel core throughout •
- vertical length 49 3/16 inch (1250 mm), horizontal lengths (corner mounting) 37 1/2 inch (952 mm) and 25 1/2 inch (647 mm)
- 2 3/4 inch (70 mm) deep, rail diameter 1 5/16 inch (33 mm), rose diameter 2 3/4 inch (70 mm)
- suitable for handheld shower heads from various manufacturers
- shower head holder can be tilted continuously and its height can be adjusted by pulling or pushing a broad • lever
- cone-shaped insert on the shower head holder makes it easier to mount the handheld shower head •
- wall mounting with wall-specific fixing material and roses from HEWI
- can be mounted on the right and left side
- maximum loading capacity 330 lbs (150 kg) •
- suitable for removable hanging seats 801.51US100 and 801.51US110
- made from high-grade synthetic material in the HEWI colors 99 (pure white), 95 (stone gray), 92 (anthracite gray), 90 (jet black), 86 (sand), 84 (umber) and 33 (ruby red)
- meets the requirements of 2010 ADA standards and ICC/ANSI A117.1-2017