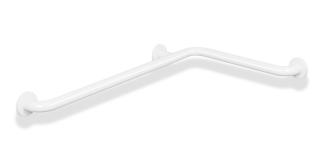

## **Properties**

Range 801 Shower grab rail

- · horizontally arranged rails connected at right-angles, with fixing roses made of steel
- horizontal lengths 762 mm and 474 mm
- 89 mm deep, rail diameter 33 mm, rose diameter 70 mm
- with continuous, corrosion resistant steel core
- · for wall mounting with special HEWI fixing materials and roses
- can be mounted in left hand or right hand position
- made of high-quality polyamide according to HEWI colour chart
- Please note when using with hanging seats: Compatibility check required.
- A detailed list of possible combinations of hand rails, L-shaped rails and shower handrails with matching hanging seats can be found in our online catalogue in the download area of the respective product.