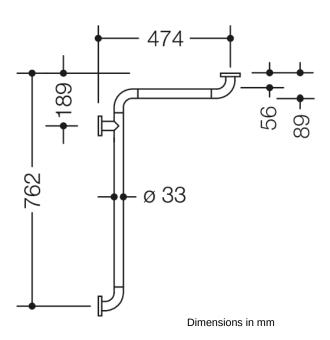

## **Properties**

Range 801 Shower grab rail

- · horizontally arranged rails connected at right-angles, with fixing roses made of steel
- horizontal lengths 762 mm and 474 mm
- 89 mm deep, rail diameter 33 mm, rose diameter 70 mm
- with continuous, corrosion resistant steel core
- · for wall mounting with special HEWI fixing materials and roses
- can be mounted in left hand or right hand position
- made of high-quality polyamide according to HEWI colour chart
- Please note when using with hanging seats: Compatibility check required.
- A detailed list of possible combinations of hand rails, L-shaped rails and shower handrails with matching hanging seats can be found in our online catalogue in the download area of the respective product.