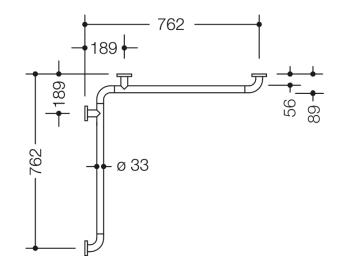

Dimensions in mm

## **Properties**

Range 801 shower grab rail

- Made of high-quality chrome-look coated polyamide that is warm to touch
- Horizontally arranged bars connected at right-angles, with steel fixing roses
- Used in the shower and bathtub area to hold onto and for support
- Horizontal lengths 762 mm
- 89 mm deep, clear distance to the wall 56 mm, bar diameter 33 mm, rose diameter 70 mm
- With continuous, corrosion-resistant steel core
- · For wall mounting with special HEWI fixing materials and roses
- Can be mounted on the right and left side
- Please note when using with hanging seats: Compatibility check required.
- A detailed list of possible combinations of hand rails, L-shaped rails and shower handrails with matching hanging seats can be found in our online catalogue in the download area of the respective product.