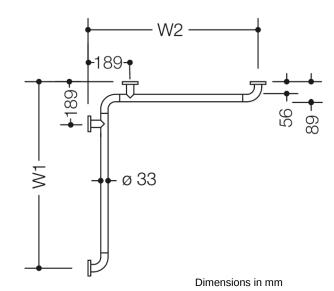

## **Properties**

Range 801 Shower grab rail

- · horizontally arranged rails connected at right-angles, with fixing roses made of steel
- horizontal lengths made-to-measure from 475 mm to 1800 mm
- 89 mm deep, rail diameter 33 mm, rose diameter 70 mm
- additional support required for lengths above 1200 mm as spacings between supports may not exceed 850 mm
- · with continuous, corrosion resistant steel core
- for wall mounting with special HEWI fixing materials and roses
- made of high-quality polyamide according to HEWI colour chart
- Please note when using with hanging seats: Compatibility check required.
- A detailed list of possible combinations of hand rails, L-shaped rails and shower handrails with matching hanging seats can be found in our online catalogue in the download area of the respective product.