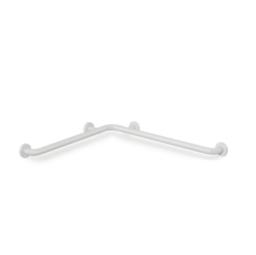

## **Properties**

Range 801 Shower grab rail

- · horizontally arranged rails connected at right-angles, with fixing roses made of steel
- horizontal lengths made-to-measure from 475 mm to 1800 mm
- 89 mm deep, rail diameter 33 mm, rose diameter 70 mm
- additional support required for lengths above 1200 mm as spacings between supports may not exceed 850 mm
- · with continuous, corrosion resistant steel core
- for wall mounting with special HEWI fixing materials and roses
- made of high-quality polyamide according to HEWI colour chart
- Please note when using with hanging seats: Compatibility check required.
- A detailed list of possible combinations of hand rails, L-shaped rails and shower handrails with matching hanging seats can be found in our online catalogue in the download area of the respective product.