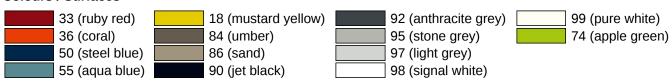

arranged rails connected at right-angles, with fixing roses made of steel
- horizontal lengths made-to-measure from 475 mm to 1800 mm
- 89 mm deep, rail diameter 33 mm, rose diameter 70 mm
- additional support required for lengths above 1200 mm as spacings between supports may not exceed 850 mm
- · with continuous, corrosion resistant steel core
- for wall mounting with special HEWI fixing materials and roses
- made of high-quality polyamide according to HEWI colour chart
- Please note when using with hanging seats: Compatibility check required.
- A detailed list of possible combinations of hand rails, L-shaped rails and shower handrails with matching hanging seats can be found in our online catalogue in the download area of the respective product.

## **Awards**



## Colours / Surfaces



Telephon: +49 5691 82-0

Fax: +49 5691 82-319