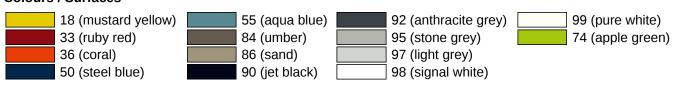

**Properties**

Range 801 Shower grab rail

- vertical and horizontal bars joined at right-angles with fixing roses made of steel
- vertical length of 900 mm, horizontal lengths 762 mm
- 89 mm deep, rail diameter 33 mm, rose diameter 70 mm
- · with continuous, corrosion resistant steel core
- for wall mounting with special HEWI fixing materials and roses
- can be mounted in left hand or right hand position
- made of high-quality polyamide according to HEWI colour chart
- · Please note when using with hanging seats: Compatibility check required.
- A detailed list of possible combinations of hand rails, L-shaped rails and shower handrails with matching hanging seats can be found in our online catalogue in the download area of the respective product.

## **Awards**



## Colours / Surfaces



Telefon: +49 5691 82-0

Telefax: +49 5691 82-319