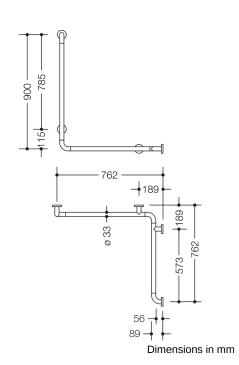

## **Properties**

Range 801 Shower grab rail

- vertical and horizontal bars joined at right-angles with fixing roses made of steel
- vertical length of 900 mm, horizontal lengths 762 mm
- 89 mm deep, rail diameter 33 mm, rose diameter 70 mm
- · with continuous, corrosion resistant steel core
- for wall mounting with special HEWI fixing materials and roses
- can be mounted in left hand or right hand position
- made of high-quality polyamide according to HEWI colour chart
- · Please note when using with hanging seats: Compatibility check required.
- A detailed list of possible combinations of hand rails, L-shaped rails and shower handrails with matching hanging seats can be found in our online catalogue in the download area of the respective product.