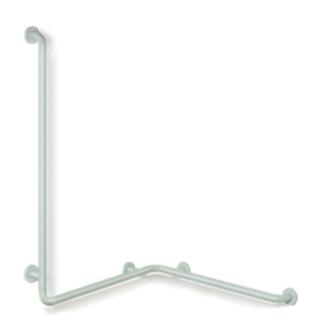

## **Properties**

Range 801 Shower grab rail

- vertical and horizontal bars joined at right-angles with fixing roses made of steel
- vertical length of 900 mm, horizontal lengths 762 mm
- 89 mm deep, rail diameter 33 mm, rose diameter 70 mm
- · with continuous, corrosion resistant steel core
- for wall mounting with special HEWI fixing materials and roses
- can be mounted in left hand or right hand position
- made of high-quality polyamide according to HEWI colour chart
- · Please note when using with hanging seats: Compatibility check required.
- A detailed list of possible combinations of hand rails, L-shaped rails and shower handrails with matching hanging seats can be found in our online catalogue in the download area of the respective product.