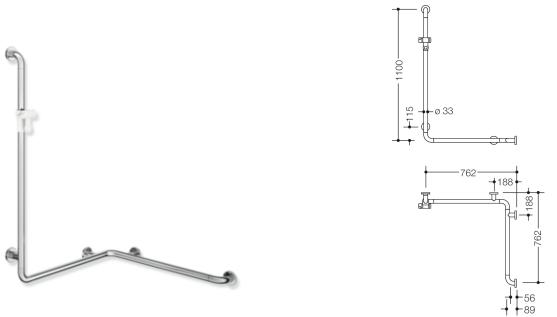

Dimensions in mm

## **Properties**

Range 801 rail with vertical support bar and shower head holder

- made of high-quality chrome-look coated polyamide that is warm to touch
- vertical and horizontal rails joined to form an L shape and fitted with rose fixings and a shower head holder
- used in the shower and bathtub area to grip on to and for support
- vertical length of 1100 mm, horizontal lengths 762 mm
- 89 mm deep, clear distance to the wall 56 mm, bar diameter 33 mm, rose diameter 70 mm
- suitable for shower heads of various manufacturers
- shower head holder made of high-quality polyamide in HEWI colour 98 (signal white)
- shower head holder can be continuously tilted and, after pulling or pushing a large lever, its height can be adjusted
- · conical adapter on shower head holder makes it easier to hook in the shower head
- with continuous, corrosion resistant steel core
- · for wall mounting with special HEWI fixing materials and roses
- can be mounted in left-hand or right-hand position
- Please note when using with hanging seats: Compatibility check required.
- A detailed list of possible combinations of hand rails, L-shaped rails and shower handrails with matching hanging seats can be found in our online catalogue in the download area of the respective product.