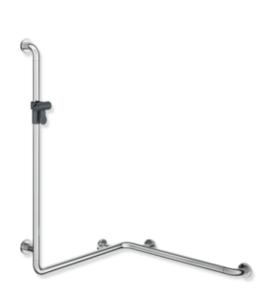

## **Properties**

Range 801 rail with vertical support bar and shower head holder

- · made of high-quality chrome-look coated polyamide that is warm to touch
- · vertical and horizontal rails joined to form an L shape and fitted with rose fixings and a shower head holder
- used in the shower and bathtub area to grip on to and for support
- vertical length of 1100 mm, horizontal lengths 762 mm
- 89 mm deep, clear distance to the wall 56 mm, bar diameter 33 mm, rose diameter 70 mm
- suitable for shower heads of various manufacturers
- shower head holder made of high-quality polyamide in HEWI colour 92 (anthracite grey)

Telefon: +49 5691 82-0

Telefax: +49 5691 82-319

- shower head holder can be continuously tilted and, after pulling or pushing a large lever, its height can be adjusted
- conical adapter on shower head holder makes it easier to hook in the shower head
- · with continuous, corrosion resistant steel core
- · for wall mounting with special HEWI fixing materials and roses
- can be mounted in left-hand or right-hand position
- Please note when using with hanging seats: Compatibility check required.
- A detailed list of possible combinations of hand rails, L-shaped rails and shower handrails with matching hanging seats can be found in our online catalogue in the download area of the respective product.