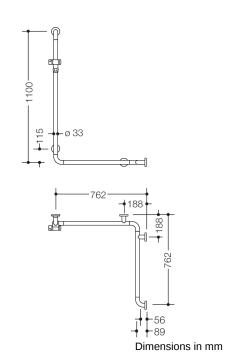

## **Properties**

Range 801 rail with vertical support bar and shower head holder

- · made of high-quality chrome-look coated polyamide that is warm to touch
- · vertical and horizontal rails joined to form an L shape and fitted with rose fixings and a shower head holder
- used in the shower and bathtub area to grip on to and for support
- vertical length of 1100 mm, horizontal lengths 762 mm
- 89 mm deep, clear distance to the wall 56 mm, bar diameter 33 mm, rose diameter 70 mm
- suitable for shower heads of various manufacturers
- shower head holder made of high-quality polyamide in HEWI colour 92 (anthracite grey)

Telefon: +49 5691 82-0

Telefax: +49 5691 82-319

- shower head holder can be continuously tilted and, after pulling or pushing a large lever, its height can be adjusted
- conical adapter on shower head holder makes it easier to hook in the shower head
- · with continuous, corrosion resistant steel core
- · for wall mounting with special HEWI fixing materials and roses
- can be mounted in left-hand or right-hand position
- Please note when using with hanging seats: Compatibility check required.
- A detailed list of possible combinations of hand rails, L-shaped rails and shower handrails with matching hanging seats can be found in our online catalogue in the download area of the respective product.