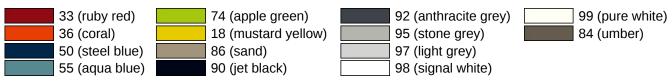

inuously tilted and, after pulling or pushing a large lever, its height can be adjusted
- · conical adapter on shower head holder makes it easier to hook in the handheld shower head
- for wall mounting with special HEWI fixing materials and roses
- · can be mounted in left hand or right hand position
- · made of high-quality polyamide according to HEWI colour chart
- with continuous core made of corrosion-proof steel and aluminium with stainless steel reinforced end bends
- Please note when using with hanging seats: Compatibility check required.
- A detailed list of possible combinations of hand rails, L-shaped rails and shower handrails with matching hanging seats can be found in our online catalogue in the download area of the respective product.

## **Awards**



## Colours / Surfaces



Telefon: +49 5691 82-0

Telefax: +49 5691 82-319