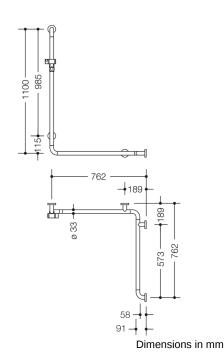

## **Properties**

Range 801 Rail with vertical support bar and shower head holder

- vertically and horizontally arranged, rails connected at right-angles with fixing roses made of synthetic material and shower head holder
- vertical length 1100 mm, horizontal lengths 762 mm, 91 mm deep
- bar diameter 33 mm, rose diameter 70 mm
- suitable for shower heads of various manufacturers
- shower head holder can be continuously tilted and, after pulling or pushing a large lever, its height can be adjusted
- · conical adapter on shower head holder makes it easier to hook in the handheld shower head
- for wall mounting with special HEWI fixing materials and roses
- · can be mounted in left hand or right hand position
- · made of high-quality polyamide according to HEWI colour chart
- with continuous core made of corrosion-proof steel and aluminium with stainless steel reinforced end bends
- Please note when using with hanging seats: Compatibility check required.
- A detailed list of possible combinations of hand rails, L-shaped rails and shower handrails with matching hanging seats can be found in our online catalogue in the download area of the respective product.