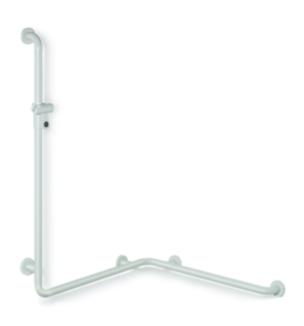

## **Properties**

Range 801 Rail with vertical support bar and shower head holder

- vertically and horizontally arranged, rails connected at right-angles with fixing roses made of synthetic material and shower head holder
- vertical length 1100 mm, horizontal lengths 762 mm, 91 mm deep
- bar diameter 33 mm, rose diameter 70 mm
- suitable for shower heads of various manufacturers
- shower head holder can be continuously tilted and, after pulling or pushing a large lever, its height can be adjusted
- · conical adapter on shower head holder makes it easier to hook in the handheld shower head
- for wall mounting with special HEWI fixing materials and roses
- · can be mounted in left hand or right hand position
- · made of high-quality polyamide according to HEWI colour chart
- with continuous core made of corrosion-proof steel and aluminium with stainless steel reinforced end bends
- Please note when using with hanging seats: Compatibility check required.
- A detailed list of possible combinations of hand rails, L-shaped rails and shower handrails with matching hanging seats can be found in our online catalogue in the download area of the respective product.