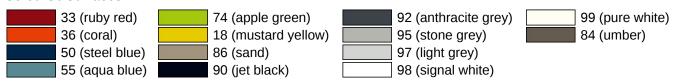

ads of various manufacturers
- shower head holder can be continuously tilted and, after pulling or pushing a large lever, its height can be adjusted
- conical adapter on shower head holder makes it easier to hook in the handheld shower head
- for wall mounting with special HEWI fixing materials and roses
- · can be mounted in left hand or right hand position
- made of high-quality polyamide according to HEWI colour chart
- · with continuous, corrosion resistant steel core
- Please note when using with hanging seats: Compatibility check required.
- A detailed list of possible combinations of hand rails, L-shaped rails and shower handrails with matching hanging seats can be found in our online catalogue in the download area of the respective product.

## **Awards**



## Colours / Surfaces



Telefon: +49 5691 82-0

Telefax: +49 5691 82-319