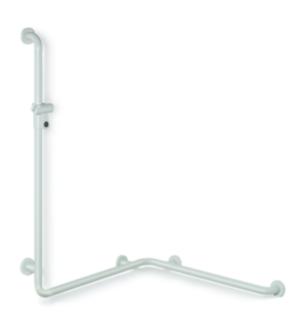

## **Properties**

Range 801 Rail with vertical support bar and shower head holder

- vertical and horizontal rails joined to form an L shape and fitted with rose fixings and a shower head holder
- vertical length of 1250 mm, horizontal lengths 762 mm
- 89 mm deep, rail diameter 33 mm, rose diameter 70 mm
- · suitable for shower heads of various manufacturers
- shower head holder can be continuously tilted and, after pulling or pushing a large lever, its height can be adjusted
- conical adapter on shower head holder makes it easier to hook in the handheld shower head
- for wall mounting with special HEWI fixing materials and roses
- · can be mounted in left hand or right hand position
- made of high-quality polyamide according to HEWI colour chart
- · with continuous, corrosion resistant steel core
- Please note when using with hanging seats: Compatibility check required.
- A detailed list of possible combinations of hand rails, L-shaped rails and shower handrails with matching hanging seats can be found in our online catalogue in the download area of the respective product.