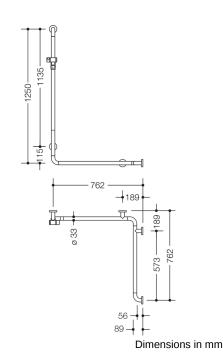

## **Properties**

Range 801 Rail with vertical support bar and shower head holder

- vertical and horizontal rails joined to form an L shape and fitted with rose fixings and a shower head holder
- vertical length of 1250 mm, horizontal lengths 762 mm
- 89 mm deep, rail diameter 33 mm, rose diameter 70 mm
- · suitable for shower heads of various manufacturers
- shower head holder can be continuously tilted and, after pulling or pushing a large lever, its height can be adjusted
- conical adapter on shower head holder makes it easier to hook in the handheld shower head
- for wall mounting with special HEWI fixing materials and roses
- · can be mounted in left hand or right hand position
- made of high-quality polyamide according to HEWI colour chart
- · with continuous, corrosion resistant steel core
- Please note when using with hanging seats: Compatibility check required.
- A detailed list of possible combinations of hand rails, L-shaped rails and shower handrails with matching hanging seats can be found in our online catalogue in the download area of the respective product.