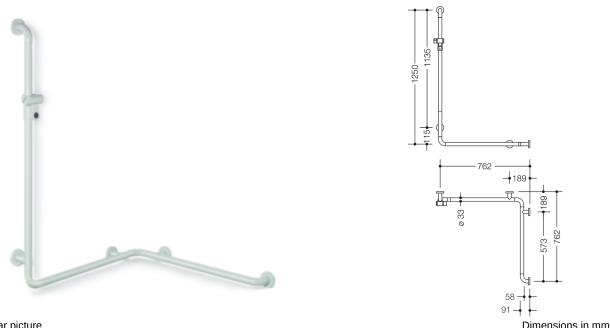

## **Properties**

- Range 801 Rail with vertical support bar and shower head holder
- vertically and horizontally arranged, rails connected at right-angles with fixing roses made of synthetic material and shower head holder
- vertical length 1250 mm, horizontal lengths 762 mm, 91 mm deep
- bar diameter 33 mm, rose diameter 70 mm
- suitable for shower heads of various manufacturers
- shower head holder can be continuously tilted and, after pulling or pushing a large lever, its height can be adjusted
- · conical adapter on shower head holder makes it easier to hook in the handheld shower head
- for wall mounting with special HEWI fixing materials and roses
- can be mounted in left hand or right hand position
- · made of high-quality polyamide according to HEWI colour chart
- with continuous core made of corrosion-proof steel and aluminium with stainless steel reinforced end bends
- Please note when using with hanging seats: Compatibility check required.
- A detailed list of possible combinations of hand rails, L-shaped rails and shower handrails with matching hanging seats can be found in our online catalogue in the download area of the respective product.