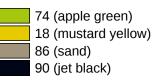

## **Properties**

- Range 801 Rail with vertical support bar and shower head holder
- vertically and horizontally arranged, rails connected at right-angles with fixing roses made of synthetic material and shower head holder
- vertical length 1250 mm, horizontal lengths 762 mm, 91 mm deep
- bar diameter 33 mm, rose diameter 70 mm
- suitable for shower heads of various manufacturers
- shower head holder can be continuously tilted and, after pulling or pushing a large lever, its height can be adjusted
- · conical adapter on shower head holder makes it easier to hook in the handheld shower head
- for wall mounting with special HEWI fixing materials and roses
- can be mounted in left hand or right hand position
- · made of high-quality polyamide according to HEWI colour chart
- with continuous core made of corrosion-proof steel and aluminium with stainless steel reinforced end bends
- Please note when using with hanging seats: Compatibility check required.
- A detailed list of possible combinations of hand rails, L-shaped rails and shower handrails with matching hanging seats can be found in our online catalogue in the download area of the respective product.