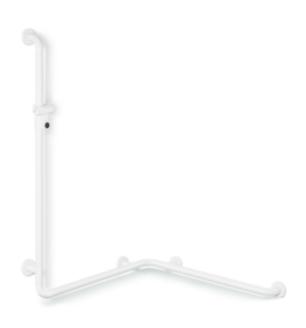

## **Properties**

Range 801 rail with vertical support bar and shower head holder

- Vertically and horizontally arranged, rails connected at right-angles with fixing roses made of synthetic material and shower head holder
- Used in the shower and bathtub area to hold onto and for support
- Vertical length 1100 mm, horizontal lengths 762 mm and 962 mm
- 91 mm deep, clear distance to the wall 58 mm, bar diameter 33 mm, rose diameter 70 mm