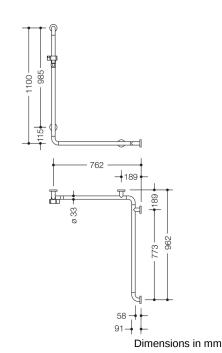

## **Properties**

Range 801 rail with vertical support bar and shower head holder

- Vertically and horizontally arranged, rails connected at right-angles with fixing roses made of synthetic material and shower head holder
- Used in the shower and bathtub area to hold onto and for support
- Vertical length 1100 mm, horizontal lengths 762 mm and 962 mm
- 91 mm deep, clear distance to the wall 58 mm, bar diameter 33 mm, rose diameter 70 mm