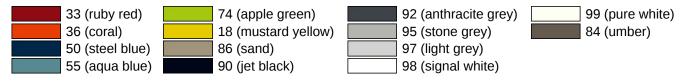

facturers
- Shower head holder can be continuously tilted and, after pulling or pushing a large lever, its height can be adjusted
- · Conical adapter on shower head holder makes it easier to hook in the shower head
- · With aluminium core and stainless steel reinforced curved ends
- · Wall mounting with wall-specific fixing material and HEWI roses
- Can be mounted on the right and left side
- Made of high-quality polyamide in all HEWI colours
- Fulfils the requirements of ÖNORM B1600/1601
- Please note when using with hanging seats: Compatibility check required.
- A detailed list of possible combinations of hand rails, L-shaped rails and shower handrails with matching hanging seats can be found in our online catalogue in the download area of the respective product.

## Colours / Surfaces