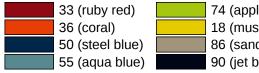

## **Properties**

- Range 801 rail with vertical support bar and shower head holder
- Vertically and horizontally arranged, rails connected at right-angles with fixing roses made of synthetic material and shower head holder
- Used in the shower and bathtub area to hold onto and for support
- Vertical length 1250 mm, horizontal lengths 762 mm and 962 mm
- 91 mm deep, clear distance to the wall 58 mm, bar diameter 33 mm, rose diameter 70 mm
- Suitable for shower heads of various manufacturers
- Shower head holder can be continuously tilted and, after pulling or pushing a large lever, its height can be adjusted
- Conical adapter on shower head holder makes it easier to hook in the shower head
- With aluminium core and stainless steel reinforced curved ends
- Wall mounting with wall-specific fixing material and HEWI roses
- Can be mounted on the right and left side
- Made of high-quality polyamide in all HEWI colours •
- Fulfils the requirements of ÖNORM B1600/1601
- Please note when using with hanging seats: Compatibility check required. ٠
- A detailed list of possible combinations of hand rails, L-shaped rails and shower handrails with matching hanging seats can be found in our online catalogue in the download area of the respective product.