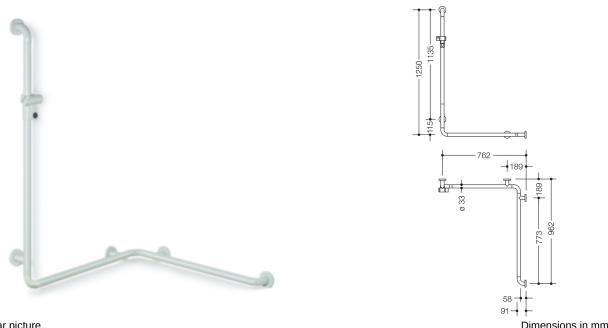

## **Properties**

- Range 801 rail with vertical support bar and shower head holder
- Vertically and horizontally arranged, rails connected at right-angles with fixing roses made of synthetic material and shower head holder
- Used in the shower and bathtub area to hold onto and for support
- Vertical length 1250 mm, horizontal lengths 762 mm and 962 mm
- 91 mm deep, clear distance to the wall 58 mm, bar diameter 33 mm, rose diameter 70 mm
- Suitable for shower heads of various manufacturers
- Shower head holder can be continuously tilted and, after pulling or pushing a large lever, its height can be adjusted
- Conical adapter on shower head holder makes it easier to hook in the shower head
- With aluminium core and stainless steel reinforced curved ends
- Wall mounting with wall-specific fixing material and HEWI roses
- Can be mounted on the right and left side
- Made of high-quality polyamide in all HEWI colours •
- Fulfils the requirements of ÖNORM B1600/1601
- Please note when using with hanging seats: Compatibility check required. ٠
- A detailed list of possible combinations of hand rails, L-shaped rails and shower handrails with matching hanging seats can be found in our online catalogue in the download area of the respective product.