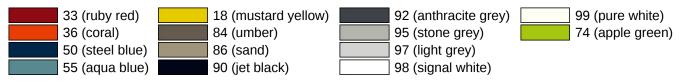

from 600 mm to 1250 mm, horizontal length made-to-measure from 475 mm to 1800 mm
- 89 mm deep, rail diameter 33 mm, rose diameter 70 mm
- additional support required for lengths above 1200 mm as spacings between supports may not exceed 850 mm
- with continuous, corrosion resistant steel core
- for wall mounting with special HEWI fixing materials and roses
- can be mounted in left hand or right hand position
- · made of high-quality polyamide according to HEWI colour chart
- Please note when using with hanging seats: Compatibility check required.
- A detailed list of possible combinations of hand rails, L-shaped rails and shower handrails with matching hanging seats can be found in our online catalogue in the download area of the respective product.

## **Awards**



## Colours / Surfaces



Telefon: +49 5691 82-0

Telefax: +49 5691 82-319