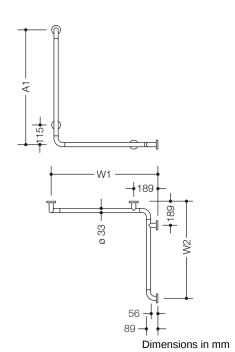

## **Properties**

Range 801 Shower grab rail

- vertical and horizontal bars joined at right-angles with fixing roses made of steel
- vertical length made-to-measure from 600 mm to 1250 mm, horizontal length made-to-measure from 475 mm to 1800 mm
- 89 mm deep, rail diameter 33 mm, rose diameter 70 mm
- additional support required for lengths above 1200 mm as spacings between supports may not exceed 850 mm
- with continuous, corrosion resistant steel core
- for wall mounting with special HEWI fixing materials and roses
- can be mounted in left hand or right hand position
- · made of high-quality polyamide according to HEWI colour chart
- Please note when using with hanging seats: Compatibility check required.
- A detailed list of possible combinations of hand rails, L-shaped rails and shower handrails with matching hanging seats can be found in our online catalogue in the download area of the respective product.