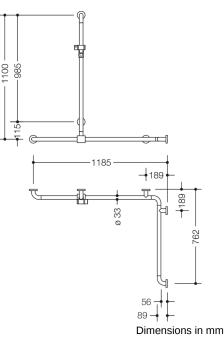

## **Properties**

Range 801 Rail with vertical support bar and sliding shower head holder

- · vertical and horizontal rails joined to form an L shape and fitted with rose fixings and a shower head holder
- with vertical rail with shower head holder that can be moved to the side (for installation)
- vertical length 1100 mm, horizontal lengths (corner mounting) 1185 mm and 762 mm
- 89 mm deep, rail diameter 33 mm, rose diameter 70 mm
- suitable for shower heads of various manufacturers
- shower head holder can be continuously tilted and, after pulling or pushing a large lever, its height can be adjusted
- · conical adapter on shower head holder makes it easier to hook in the handheld shower head
- with continuous, corrosion resistant steel core
- · for wall mounting with special HEWI fixing materials and roses
- can be mounted in left hand or right hand position
- made of high-quality polyamide according to HEWI colour chart
- Please note when using with hanging seats: Compatibility check required.
- A detailed list of possible combinations of hand rails, L-shaped rails and shower handrails with matching hanging seats can be found in our online catalogue in the download area of the respective product.