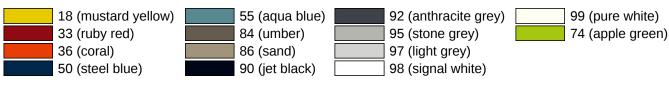

ble for shower heads of various manufacturers
- shower head holder can be continuously tilted and, after pulling or pushing a large lever, its height can be adjusted
- · conical adapter on shower head holder makes it easier to hook in the handheld shower head
- with continuous, corrosion resistant steel core
- · for wall mounting with special HEWI fixing materials and roses
- can be mounted in left hand or right hand position
- made of high-quality polyamide according to HEWI colour chart
- Please note when using with hanging seats: Compatibility check required.
- A detailed list of possible combinations of hand rails, L-shaped rails and shower handrails with matching hanging seats can be found in our online catalogue in the download area of the respective product.

## Colours / Surfaces



Technical information subject to alteration, 25.12.2023