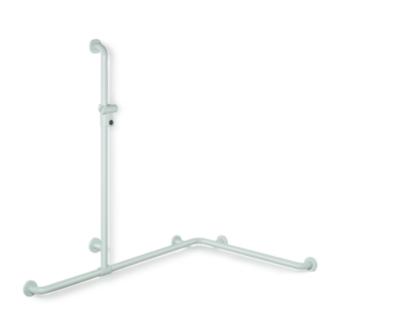

## **Properties**

Range 801 Rail with vertical support bar and sliding shower head holder

- · vertical and horizontal rails joined to form an L shape and fitted with rose fixings and a shower head holder
- with vertical rail with shower head holder that can be moved to the side (for installation)
- vertical length 1100 mm, horizontal lengths (corner mounting) 1185 mm and 762 mm
- 89 mm deep, rail diameter 33 mm, rose diameter 70 mm
- suitable for shower heads of various manufacturers
- shower head holder can be continuously tilted and, after pulling or pushing a large lever, its height can be adjusted
- · conical adapter on shower head holder makes it easier to hook in the handheld shower head
- with continuous, corrosion resistant steel core
- · for wall mounting with special HEWI fixing materials and roses
- can be mounted in left hand or right hand position
- made of high-quality polyamide according to HEWI colour chart
- Please note when using with hanging seats: Compatibility check required.
- A detailed list of possible combinations of hand rails, L-shaped rails and shower handrails with matching hanging seats can be found in our online catalogue in the download area of the respective product.