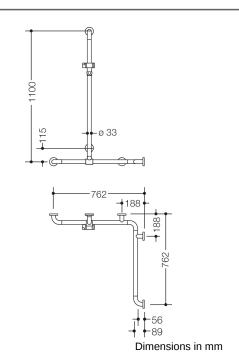

## **Properties**

Range 801 rail with sliding vertical support bar and shower head holder, corner mounted

- · made of high-quality chrome-look coated polyamide that is warm to touch
- · vertical and horizontal rails joined to form an L shape and fitted with rose fixings and a shower head holder
- with vertical rail with shower head holder that can be moved to the side (for installation)
- used in the shower and bathtub area to grip on to and for support
- · vertical length 1100 mm, horizontal lengths (corner mounted) 762 mm respectively
- 89 mm deep, clear distance to the wall 56 mm, bar diameter 33 mm, rose diameter 70 mm
- suitable for shower heads of various manufacturers
- shower head holder made of high-quality polyamide in HEWI colour 92 (anthracite grey)

Telefon: +49 5691 82-0

Telefax: +49 5691 82-319

- shower head holder can be continuously tilted and, after pulling or pushing a large lever, its height can be adjusted
- · conical adapter on shower head holder makes it easier to hook in the shower head
- · with continuous, corrosion resistant steel core
- for wall mounting with special HEWI fixing materials and roses
- can be mounted in left-hand or right-hand position
- Please note when using with hanging seats: Compatibility check required.
- A detailed list of possible combinations of hand rails, L-shaped rails and shower handrails with matching hanging seats can be found in our online catalogue in the download area of the respective product.