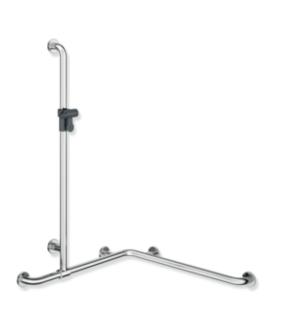

## **Properties**

Range 801 rail with sliding vertical support bar and shower head holder, corner mounted

- · made of high-quality chrome-look coated polyamide that is warm to touch
- · vertical and horizontal rails joined to form an L shape and fitted with rose fixings and a shower head holder
- with vertical rail with shower head holder that can be moved to the side (for installation)
- used in the shower and bathtub area to grip on to and for support
- · vertical length 1100 mm, horizontal lengths (corner mounted) 762 mm respectively
- 89 mm deep, clear distance to the wall 56 mm, bar diameter 33 mm, rose diameter 70 mm
- suitable for shower heads of various manufacturers
- shower head holder made of high-quality polyamide in HEWI colour 92 (anthracite grey)

Telefon: +49 5691 82-0

Telefax: +49 5691 82-319

- shower head holder can be continuously tilted and, after pulling or pushing a large lever, its height can be adjusted
- · conical adapter on shower head holder makes it easier to hook in the shower head
- · with continuous, corrosion resistant steel core
- for wall mounting with special HEWI fixing materials and roses
- can be mounted in left-hand or right-hand position
- Please note when using with hanging seats: Compatibility check required.
- A detailed list of possible combinations of hand rails, L-shaped rails and shower handrails with matching hanging seats can be found in our online catalogue in the download area of the respective product.