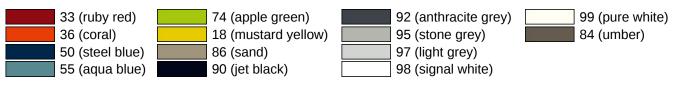

## **Properties**

Range 801 Rail with vertical support bar and sliding shower head holder

- vertical and horizontal rails joined to form an L shape and fitted with rose fixings and a shower head holder
- with vertical rail with shower head holder that can be moved to the side (for installation)
- vertical length of 1100 mm, horizontal lengths (corner mounting) 762 mm
- 91 mm deep, rail diameter 33 mm, rose diameter 70 mm
- suitable for shower heads of various manufacturers
- shower head holder can be continuously tilted and, after pulling or pushing a large lever, its height can be adjusted
- conical adapter on shower head holder makes it easier to hook in the handheld shower head
- · with aluminium core and stainless steel reinforced end bends
- for wall mounting with special HEWI fixing materials and roses
- · can be mounted in left hand or right hand position
- made of high-quality polyamide according to HEWI colour chart
- · Please note when using with hanging seats: Compatibility check required.
- A detailed list of possible combinations of hand rails, L-shaped rails and shower handrails with matching hanging seats can be found in our online catalogue in the download area of the respective product.