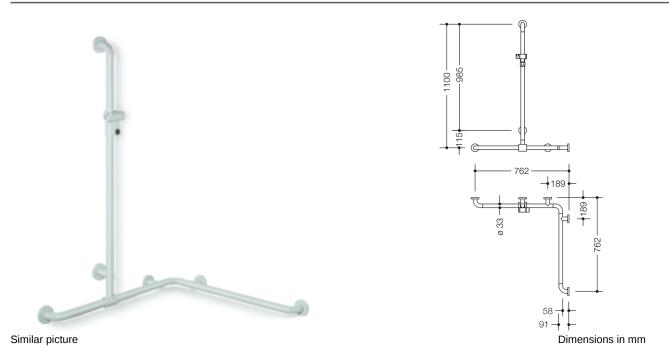

## **Properties**

Range 801 Rail with vertical support bar and sliding shower head holder

- vertical and horizontal rails joined to form an L shape and fitted with rose fixings and a shower head holder
- with vertical rail with shower head holder that can be moved to the side (for installation)
- vertical length of 1100 mm, horizontal lengths (corner mounting) 762 mm
- 91 mm deep, rail diameter 33 mm, rose diameter 70 mm
- suitable for shower heads of various manufacturers
- shower head holder can be continuously tilted and, after pulling or pushing a large lever, its height can be adjusted
- conical adapter on shower head holder makes it easier to hook in the handheld shower head
- · with aluminium core and stainless steel reinforced end bends
- for wall mounting with special HEWI fixing materials and roses
- · can be mounted in left hand or right hand position
- made of high-quality polyamide according to HEWI colour chart
- · Please note when using with hanging seats: Compatibility check required.
- A detailed list of possible combinations of hand rails, L-shaped rails and shower handrails with matching hanging seats can be found in our online catalogue in the download area of the respective product.