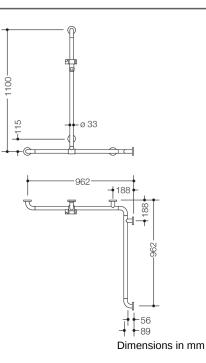

## Properties

Range 801 rail with sliding vertical support bar and shower head holder, corner mounted

- · made of high-quality chrome-look coated polyamide that is warm to touch
- vertical and horizontal rails joined to form an L shape and fitted with rose fixings and a shower head holder
- with vertical rail with shower head holder that can be moved to the side (for installation)
- · used in the shower and bathtub area to grip on to and for support
- vertical length 1100 mm, horizontal lengths (corner mounted) 962 mm respectively
- 89 mm deep, clear distance to the wall 56 mm, bar diameter 33 mm, rose diameter 70 mm
- suitable for shower heads of various manufacturers
- shower head holder made of high-quality polyamide in HEWI colour 92 (anthracite grey)
- shower head holder can be continuously tilted and, after pulling or pushing a large lever, its height can be adjusted
- · conical adapter on shower head holder makes it easier to hook in the shower head
- with continuous, corrosion resistant steel core
- for wall mounting with special HEWI fixing materials and roses
- can be mounted in left-hand or right-hand position
- Please note when using with hanging seats: Compatibility check required.
- A detailed list of possible combinations of hand rails, L-shaped rails and shower handrails with matching hanging seats can be found in our online catalogue in the download area of the respective product.