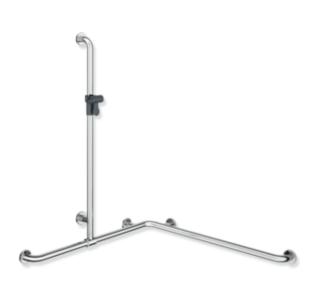

## Properties

Range 801 rail with sliding vertical support bar and shower head holder, corner mounted

- · made of high-quality chrome-look coated polyamide that is warm to touch
- vertical and horizontal rails joined to form an L shape and fitted with rose fixings and a shower head holder
- with vertical rail with shower head holder that can be moved to the side (for installation)
- · used in the shower and bathtub area to grip on to and for support
- vertical length 1100 mm, horizontal lengths (corner mounted) 962 mm respectively
- 89 mm deep, clear distance to the wall 56 mm, bar diameter 33 mm, rose diameter 70 mm
- suitable for shower heads of various manufacturers
- shower head holder made of high-quality polyamide in HEWI colour 92 (anthracite grey)
- shower head holder can be continuously tilted and, after pulling or pushing a large lever, its height can be adjusted
- · conical adapter on shower head holder makes it easier to hook in the shower head
- with continuous, corrosion resistant steel core
- for wall mounting with special HEWI fixing materials and roses
- can be mounted in left-hand or right-hand position
- Please note when using with hanging seats: Compatibility check required.
- A detailed list of possible combinations of hand rails, L-shaped rails and shower handrails with matching hanging seats can be found in our online catalogue in the download area of the respective product.