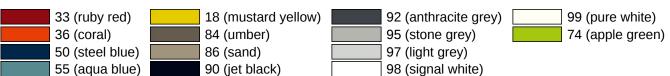

## **Properties**

Range 801 Rail with vertical support bar and sliding shower head holder

- vertical and horizontal rails joined to form an L shape and fitted with rose fixings and a shower head holder
- with vertical rail with shower head holder that can be moved to the side (for installation)
- vertical length of 1100 mm, horizontal lengths (corner mounting) 962 mm
- 89 mm deep, rail diameter 33 mm, rose diameter 70 mm
- suitable for shower heads of various manufacturers
- shower head holder can be continuously tilted and, after pulling or pushing a large lever, its height can be adjusted
- conical adapter on shower head holder makes it easier to hook in the handheld shower head
- · with continuous, corrosion resistant steel core
- · for wall mounting with special HEWI fixing materials and roses
- can be mounted in left hand or right hand position
- made of high-quality polyamide according to HEWI colour chart
- Please note when using with hanging seats: Compatibility check required.
- A detailed list of possible combinations of hand rails, L-shaped rails and shower handrails with matching hanging seats can be found in our online catalogue in the download area of the respective product.